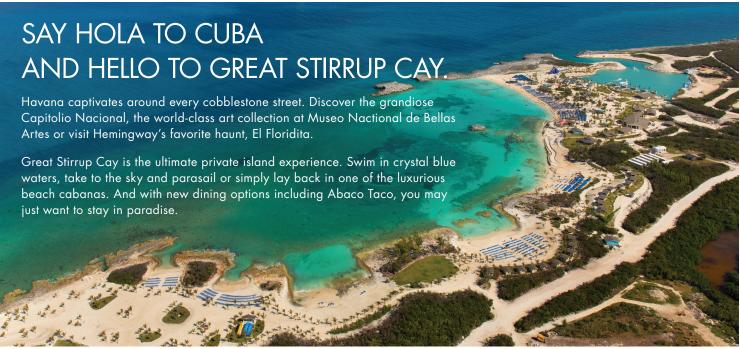

## NORWEGIAN IS CRUISING TO CUBA.

Cruise into Havana Harbor on board Norwegian Sky and discover larger-than-life culture, sultry rhythms and weathered beauty during your overnight stay. Stroll the Malecón and get lost among Baroque facades and colonial cobblestone streets of Old Havana. Or enjoy a friendly game of dominoes with the locals and live jazz music. Then kick back on Norwegian's private island in the Bahamas, Great Stirrup Cay. From the legendary nightlife of Havana to your own private paradise in the Bahamas, get ready for a vacation of historic proportions on Norwegian Sky's 4-Day Bahamas & Cuba cruise.

## 2017 SAILINGS

Departs Every Monday May 1 - Nov 6 & Dec 4 & 11 \*Departure time from Havana varies.

- Includes an overnight in Havana for an evening of unforgettable cultural experiences in the historic city.
- Havana is also known as "Ciudad de las Columnas" or City of Columns, which
  you'll discover while strolling.
- Located in Old Havana, Cathedral of Havana is Cuba's most famous cathedral.
   Started by the Jesuits in 1748, it was finished by the city in 1777.
- Dine on traditional Cuban fare such as ropa vieja (shredded beef with stewed vegetables), fried plantains, black beans, rice and, of course, a classic Cuban mojito.
- Enjoy a Free Open Bar on board Norwegian Sky and on Great Stirrup Cay.
   Includes a variety of premium spirits, cocktails, wine by the glass and bottled or draft beer up to \$15. Non-alcoholic beer is also included.