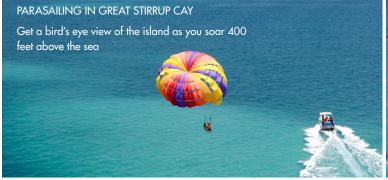

## NORWEGIAN IS CRUISING TO CUBA.

Cruise into Havana Harbor on board Norwegian Sky and discover larger-than-life culture, sultry rhythms and weathered beauty during your overnight stay. Stroll the Malecón and get lost among Baroque facades and colonial cobblestone streets of Old Havana. Or enjoy a friendly game of dominoes with the locals and live jazz music. Then kick back on Norwegian's private island in the Bahamas, Great Stirrup Cay. From the legendary nightlife of Havana to your own private paradise in the Bahamas, get ready for a vacation of historic proportions on Norwegian Sky's 4-Day Bahamas & Cuba cruise.