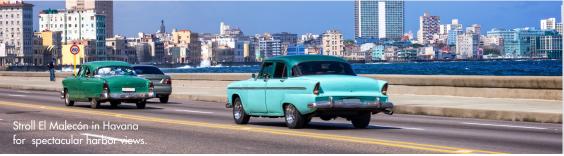

## NORWEGIAN IS CRUISING TO CUBA.

Cruise into Havana Harbor on board Norwegian Sky and discover larger-than-life culture, sultry rhythms and weathered beauty during your overnight stay. Stroll the Malecón and get lost among Baroque facades and colonial cobblestone streets of Old Havana. Or enjoy a friendly game of dominoes with the locals and live jazz music. Then kick back on Norwegian's private island in the Bahamas, Great Stirrup Cay. From the legendary nightlife of Havana to your own private paradise in the Bahamas, get ready for a vacation of historic proportions on Norwegian Sky's 4-Day Bahamas & Cuba cruise.

## 2017 SAILINGS

Departs Every Monday May 1 - Nov 6 & Dec 4 & 11 \*Departure time from Havana varies.

- Includes an overnight in Havana for an evening of unforgettable cultural experiences in the historic city.
- Havana is also known as "Ciudad de las Columnas" or City of Columns, which
  you'll discover while strolling.
- Located in Old Havana, Cathedral of Havana is Cuba's most famous cathedral.
   Started by the Jesuits in 1748, it was finished by the city in 1777.
- Dine on traditional Cuban fare such as ropa vieja (shredded beef with stewed vegetables), fried plantains, black beans, rice and, of course, a classic Cuban mojito.
- Enjoy a Free Open Bar on board Norwegian Sky and on Great Stirrup Cay.
   Includes a variety of premium spirits, cocktails, wine by the glass and bottled or draft beer up to \$15. Non-alcoholic beer is also included.