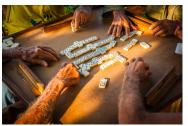

## NORWEGIAN IS CRUISING TO CUBA.

Cruise into Havana Harbor on board Norwegian Sky and discover larger-than-life culture, sultry rhythms and weathered beauty during your overnight stay. Stroll the Malecón and get lost among Baroque facades and colonial cobblestone streets of Old Havana. Or enjoy a friendly game of dominoes with the locals and live jazz music. Then kick back on Norwegian's private island in the Bahamas, Great Stirrup Cay. From the legendary nightlife of Havana to your own private paradise in the Bahamas, get ready for a vacation of historic proportions on Norwegian Sky's 4-Day Bahamas & Cuba cruise.