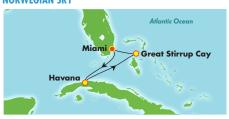

## 4-DAY CUBA (OVERNIGHT) & BAHAMAS FROM MIAMI NORWEGIAN SKY

| DAY | PORT                       | ARRIVE  | DEPART*   |
|-----|----------------------------|---------|-----------|
| Mon | Miami, Florida             |         | 5:00 pm   |
| Tue | Havana, Cuba               | 8:00 am | Overnight |
| Wed | Havana, Cuba               |         | 2:00 pm   |
| Thu | Great Stirrup Cay, Bahamas | 9:00 am | 5:00 pm   |
| Fri | Miami, Florida             | 7:00 am |           |