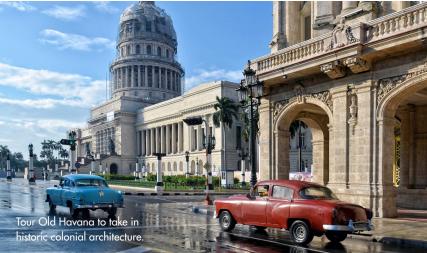

## NORWEGIAN IS CRUISING TO CUBA.

Cruise into Havana Harbor on board Norwegian Sky and discover larger-than-life culture, sultry rhythms and weathered beauty during your overnight stay. Stroll the Malecón and get lost among Baroque facades and colonial cobblestone streets of Old Havana. Or enjoy a friendly game of dominoes with the locals and live jazz music. Then kick back on Norwegian's private island in the Bahamas, Great Stirrup Cay. From the legendary nightlife of Havana to your own private paradise in the Bahamas, get ready for a vacation of historic proportions on Norwegian Sky's 4-Day Bahamas & Cuba cruise.

## 2017 SAILINGS

Departs Every Monday May 1 - Nov 6 & Dec 4 & 11 \*Departure time from Havana varies.

- Includes an overnight in Havana for an evening of unforgettable cultural experiences in the historic city.
- Havana is also known as "Ciudad de las Columnas" or City of Columns, which
  you'll discover while strolling.
- Located in Old Havana, Cathedral of Havana is Cuba's most famous cathedral.
   Started by the Jesuits in 1748, it was finished by the city in 1777.
- Dine on traditional Cuban fare such as ropa vieja (shredded beef with stewed vegetables), fried plantains, black beans, rice and, of course, a classic Cuban mojito.
- Enjoy a Free Open Bar on board Norwegian Sky and on Great Stirrup Cay.
   Includes a variety of premium spirits, cocktails, wine by the glass and bottled or draft beer up to \$15. Non-alcoholic beer is also included.